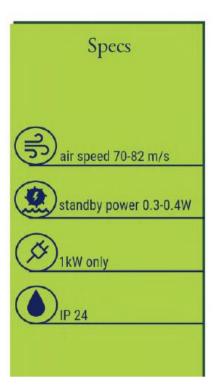

## SANITARY WARE SPECIFICATION SHEET

|                                                                    | $E_{A} (T_{D}) = (T_{A}) + 204 G_{A} (T_{A}) = 0$                         |                                                                                                                                                                                                                                                                                                                                                                                                                                                                                                                                                                                                                                                                                                     |
|--------------------------------------------------------------------|---------------------------------------------------------------------------|-----------------------------------------------------------------------------------------------------------------------------------------------------------------------------------------------------------------------------------------------------------------------------------------------------------------------------------------------------------------------------------------------------------------------------------------------------------------------------------------------------------------------------------------------------------------------------------------------------------------------------------------------------------------------------------------------------|
| Item Descriptions                                                  | FASTDRY (Taiwan) #304 Stainless Steel                                     | Illustration/ Drawing                                                                                                                                                                                                                                                                                                                                                                                                                                                                                                                                                                                                                                                                               |
|                                                                    | wall mounted high speed hand dryer In Satin                               |                                                                                                                                                                                                                                                                                                                                                                                                                                                                                                                                                                                                                                                                                                     |
|                                                                    | Finish ; slim design 100mm depth ;                                        |                                                                                                                                                                                                                                                                                                                                                                                                                                                                                                                                                                                                                                                                                                     |
|                                                                    |                                                                           |                                                                                                                                                                                                                                                                                                                                                                                                                                                                                                                                                                                                                                                                                                     |
|                                                                    |                                                                           |                                                                                                                                                                                                                                                                                                                                                                                                                                                                                                                                                                                                                                                                                                     |
| Dimensions                                                         | W275 x D100 x H216 mm                                                     |                                                                                                                                                                                                                                                                                                                                                                                                                                                                                                                                                                                                                                                                                                     |
|                                                                    |                                                                           | and the second se |
|                                                                    | EGOGY ENDED OF                                                            | the second s                                                                                                                                                                                                                                                                                                                                                                                                                                                                                                                                                                                      |
| Model                                                              | ECOSLENDER 05                                                             | the second s                                                                                                                                                                                                                                                                                                                                                                                                                                                                                                                                                                                      |
|                                                                    |                                                                           | and the second se |
| Finish :                                                           | Satin Finish                                                              | AUTO                                                                                                                                                                                                                                                                                                                                                                                                                                                                                                                                                                                                                                                                                                |
| 1 111511 .                                                         | Sum i mish                                                                |                                                                                                                                                                                                                                                                                                                                                                                                                                                                                                                                                                                                                                                                                                     |
|                                                                    |                                                                           |                                                                                                                                                                                                                                                                                                                                                                                                                                                                                                                                                                                                                                                                                                     |
| Manufacturer                                                       | FASTDRY (Taiwan)                                                          |                                                                                                                                                                                                                                                                                                                                                                                                                                                                                                                                                                                                                                                                                                     |
|                                                                    |                                                                           | 275 mm                                                                                                                                                                                                                                                                                                                                                                                                                                                                                                                                                                                                                                                                                              |
| Supplier                                                           | Acme Sanitary Ware Co. Ltd                                                | < <u> </u>                                                                                                                                                                                                                                                                                                                                                                                                                                                                                                                                                                                                                                                                                          |
| Supplier                                                           |                                                                           |                                                                                                                                                                                                                                                                                                                                                                                                                                                                                                                                                                                                                                                                                                     |
|                                                                    | Mr. Eric Wong/ Mr. Don Yuen                                               |                                                                                                                                                                                                                                                                                                                                                                                                                                                                                                                                                                                                                                                                                                     |
|                                                                    |                                                                           | H H                                                                                                                                                                                                                                                                                                                                                                                                                                                                                                                                                                                                                                                                                                 |
| Contact Tel/Fax                                                    | (852) 2388-7171 / (852) 2710-8012                                         |                                                                                                                                                                                                                                                                                                                                                                                                                                                                                                                                                                                                                                                                                                     |
| E-mail                                                             | acme@acmesanitary.com.hk                                                  |                                                                                                                                                                                                                                                                                                                                                                                                                                                                                                                                                                                                                                                                                                     |
|                                                                    | -                                                                         |                                                                                                                                                                                                                                                                                                                                                                                                                                                                                                                                                                                                                                                                                                     |
| Website                                                            | www.acmesanitary.com.hk                                                   |                                                                                                                                                                                                                                                                                                                                                                                                                                                                                                                                                                                                                                                                                                     |
| -                                                                  | 0W Satin Stainless Steel Slim Hand Dryer                                  |                                                                                                                                                                                                                                                                                                                                                                                                                                                                                                                                                                                                                                                                                                     |
| EcoSlender 05 is an ADA satin stain                                | -                                                                         |                                                                                                                                                                                                                                                                                                                                                                                                                                                                                                                                                                                                                                                                                                     |
| glow.                                                              | ign is the perfect fit with satin stainless steel texture with a subtle   | 100                                                                                                                                                                                                                                                                                                                                                                                                                                                                                                                                                                                                                                                                                                 |
| Hokwang is devoted to creating an ac                               | ccessible washroom environment.                                           | 100 mm                                                                                                                                                                                                                                                                                                                                                                                                                                                                                                                                                                                                                                                                                              |
| -                                                                  | nd dryer is to make everyone's hand drying experience even more           |                                                                                                                                                                                                                                                                                                                                                                                                                                                                                                                                                                                                                                                                                                     |
| accommodating. EcoSlender hand dr                                  | ryer is ADA-Compliant (Americans with Disabilities Act)                   |                                                                                                                                                                                                                                                                                                                                                                                                                                                                                                                                                                                                                                                                                                     |
| ; its thin profile only protrudes 4 inch                           |                                                                           |                                                                                                                                                                                                                                                                                                                                                                                                                                                                                                                                                                                                                                                                                                     |
| -                                                                  | is patented parallel dual air outlets resulting in high drying efficiency | 2                                                                                                                                                                                                                                                                                                                                                                                                                                                                                                                                                                                                                                                                                                   |
| dry both naturally and comfortably.                                | dryer cover design also creates a wide drying area to allow hands to      |                                                                                                                                                                                                                                                                                                                                                                                                                                                                                                                                                                                                                                                                                                     |
| Specification                                                      |                                                                           | 6 mm                                                                                                                                                                                                                                                                                                                                                                                                                                                                                                                                                                                                                                                                                                |
| Drying Time: 12 seconds (Accordi                                   | ing to hand dryer PCR)                                                    |                                                                                                                                                                                                                                                                                                                                                                                                                                                                                                                                                                                                                                                                                                     |
| Operating Voltage: 110V-120Vac                                     |                                                                           | n                                                                                                                                                                                                                                                                                                                                                                                                                                                                                                                                                                                                                                                                                                   |
| Operating Voltage: 220V-240Vac                                     | , 50/60 Hz, 0.84-1.0kW                                                    |                                                                                                                                                                                                                                                                                                                                                                                                                                                                                                                                                                                                                                                                                                     |
| Standby Power: 0.3-0.4W<br>Timing Protection: 60 seconds aut       | to shut off                                                               |                                                                                                                                                                                                                                                                                                                                                                                                                                                                                                                                                                                                                                                                                                     |
| Sound Level: MIN 72.8 dB to 77.6                                   |                                                                           |                                                                                                                                                                                                                                                                                                                                                                                                                                                                                                                                                                                                                                                                                                     |
| Air Speed: 70-82 m/s, adjustable                                   |                                                                           |                                                                                                                                                                                                                                                                                                                                                                                                                                                                                                                                                                                                                                                                                                     |
| Sensing range: 170 mm ± 20 mm,                                     | adjustable                                                                |                                                                                                                                                                                                                                                                                                                                                                                                                                                                                                                                                                                                                                                                                                     |
| Drip Proof: IP24                                                   |                                                                           |                                                                                                                                                                                                                                                                                                                                                                                                                                                                                                                                                                                                                                                                                                     |
| UL, CE, GS, CB, BSMI, EMC, LV<br>Patented: Taiwan, China, United S | /D, WEEE, ROHS, GreenSpec certified                                       | bsi Iso<br>14001 GreenSpec                                                                                                                                                                                                                                                                                                                                                                                                                                                                                                                                                                                                                                                                          |
| Shipping Information                                               | naits, EU                                                                 |                                                                                                                                                                                                                                                                                                                                                                                                                                                                                                                                                                                                                                                                                                     |
| Master Carton Size (W x H x D): 5                                  | 21mm x 370mm x 312mm                                                      | WEEE ROHS                                                                                                                                                                                                                                                                                                                                                                                                                                                                                                                                                                                                                                                                                           |
| Shipping Weight: 17.9kgs (39.7lbs                                  |                                                                           |                                                                                                                                                                                                                                                                                                                                                                                                                                                                                                                                                                                                                                                                                                     |
|                                                                    |                                                                           |                                                                                                                                                                                                                                                                                                                                                                                                                                                                                                                                                                                                                                                                                                     |
|                                                                    |                                                                           |                                                                                                                                                                                                                                                                                                                                                                                                                                                                                                                                                                                                                                                                                                     |

Note:

\* All information of the above is for the reference only. No prior notice is made if any changes.

| Cover Finish              | EcoSlender05, SatinFinish                               |  |  |  |  |
|---------------------------|---------------------------------------------------------|--|--|--|--|
| Cover Material            | EcoSlender 05, Stainless Steel                          |  |  |  |  |
| Packaging (carton)        | 4 dryers/carton. Gross weight 17.9kg. Measurement 2.1'  |  |  |  |  |
| Drying Time               | Less than 10-15 seconds                                 |  |  |  |  |
| Operating Voltage         | 110V-120Vac, 50/60 Hz, 0.84-1.0kW                       |  |  |  |  |
|                           | 220V-240Vac, 50/60 Hz, 0.84-1.0kW                       |  |  |  |  |
| Motor Wattage             | 325-500W, Adjustable                                    |  |  |  |  |
| Standby Power             | 0.3-0.4W                                                |  |  |  |  |
| Air Speed                 | 70-82 m/s, Adjustable                                   |  |  |  |  |
| Sound Level               | MIN 72.8 dB to 77.6 dB MAX @ 1m                         |  |  |  |  |
| Sensing Range             | 170 mm ± 20 mm, Adjustable                              |  |  |  |  |
| Drip Proof                | IP24                                                    |  |  |  |  |
| Timing Protection         | 60 seconds auto shut off                                |  |  |  |  |
| Motor Thermal Protection  | Auto resetting thermostat turns unit off,               |  |  |  |  |
|                           | 120V at 135°C(275°F), 240V at 95°C(203°F)               |  |  |  |  |
| Heater Thermal Protection | Auto resetting thermostat turns unit off at 85°C(185°F) |  |  |  |  |
|                           | Thermal fuse cuts unit off at 142°C(288°F)              |  |  |  |  |
| Safety Approvals          |                                                         |  |  |  |  |