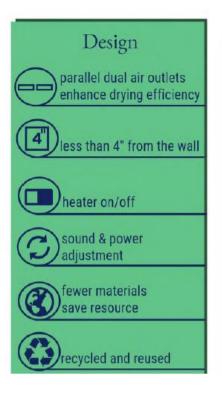

## SANITARY WARE SPECIFICATION SHEET

|                                                                    | $E_{A} (T_{D}) = (T_{A}) + 204 G_{A} (T_{A}) = 0$                         |                                                                                                                                                                                                                                                                                                                                                                                                                                                                                                                                                                                                                                                                                                     |
|--------------------------------------------------------------------|---------------------------------------------------------------------------|-----------------------------------------------------------------------------------------------------------------------------------------------------------------------------------------------------------------------------------------------------------------------------------------------------------------------------------------------------------------------------------------------------------------------------------------------------------------------------------------------------------------------------------------------------------------------------------------------------------------------------------------------------------------------------------------------------|
| Item Descriptions                                                  | FASTDRY (Taiwan) #304 Stainless Steel                                     | Illustration/ Drawing                                                                                                                                                                                                                                                                                                                                                                                                                                                                                                                                                                                                                                                                               |
|                                                                    | wall mounted high speed hand dryer In Satin                               |                                                                                                                                                                                                                                                                                                                                                                                                                                                                                                                                                                                                                                                                                                     |
|                                                                    | Finish ; slim design 100mm depth ;                                        |                                                                                                                                                                                                                                                                                                                                                                                                                                                                                                                                                                                                                                                                                                     |
|                                                                    |                                                                           |                                                                                                                                                                                                                                                                                                                                                                                                                                                                                                                                                                                                                                                                                                     |
|                                                                    |                                                                           |                                                                                                                                                                                                                                                                                                                                                                                                                                                                                                                                                                                                                                                                                                     |
| Dimensions                                                         | W275 x D100 x H216 mm                                                     |                                                                                                                                                                                                                                                                                                                                                                                                                                                                                                                                                                                                                                                                                                     |
|                                                                    |                                                                           | and the second se |
|                                                                    | EGOGY ENDED OF                                                            | the second s                                                                                                                                                                                                                                                                                                                                                                                                                                                                                                                                                                                      |
| Model                                                              | ECOSLENDER 05                                                             | the second s                                                                                                                                                                                                                                                                                                                                                                                                                                                                                                                                                                                      |
|                                                                    |                                                                           | and the second se |
| Finish :                                                           | Satin Finish                                                              | AUTO                                                                                                                                                                                                                                                                                                                                                                                                                                                                                                                                                                                                                                                                                                |
| 1 111511 .                                                         | Sum i mish                                                                |                                                                                                                                                                                                                                                                                                                                                                                                                                                                                                                                                                                                                                                                                                     |
|                                                                    |                                                                           |                                                                                                                                                                                                                                                                                                                                                                                                                                                                                                                                                                                                                                                                                                     |
| Manufacturer                                                       | FASTDRY (Taiwan)                                                          |                                                                                                                                                                                                                                                                                                                                                                                                                                                                                                                                                                                                                                                                                                     |
|                                                                    |                                                                           | 275 mm                                                                                                                                                                                                                                                                                                                                                                                                                                                                                                                                                                                                                                                                                              |
| Supplier                                                           | Acme Sanitary Ware Co. Ltd                                                | < <u> </u>                                                                                                                                                                                                                                                                                                                                                                                                                                                                                                                                                                                                                                                                                          |
| Supplier                                                           |                                                                           |                                                                                                                                                                                                                                                                                                                                                                                                                                                                                                                                                                                                                                                                                                     |
|                                                                    | Mr. Eric Wong/ Mr. Don Yuen                                               |                                                                                                                                                                                                                                                                                                                                                                                                                                                                                                                                                                                                                                                                                                     |
|                                                                    |                                                                           | H H                                                                                                                                                                                                                                                                                                                                                                                                                                                                                                                                                                                                                                                                                                 |
| Contact Tel/Fax                                                    | (852) 2388-7171 / (852) 2710-8012                                         |                                                                                                                                                                                                                                                                                                                                                                                                                                                                                                                                                                                                                                                                                                     |
| E-mail                                                             | acme@acmesanitary.com.hk                                                  |                                                                                                                                                                                                                                                                                                                                                                                                                                                                                                                                                                                                                                                                                                     |
|                                                                    | -                                                                         |                                                                                                                                                                                                                                                                                                                                                                                                                                                                                                                                                                                                                                                                                                     |
| Website                                                            | www.acmesanitary.com.hk                                                   |                                                                                                                                                                                                                                                                                                                                                                                                                                                                                                                                                                                                                                                                                                     |
| -                                                                  | 0W Satin Stainless Steel Slim Hand Dryer                                  |                                                                                                                                                                                                                                                                                                                                                                                                                                                                                                                                                                                                                                                                                                     |
| EcoSlender 05 is an ADA satin stain                                | -                                                                         |                                                                                                                                                                                                                                                                                                                                                                                                                                                                                                                                                                                                                                                                                                     |
| glow.                                                              | ign is the perfect fit with satin stainless steel texture with a subtle   | 100                                                                                                                                                                                                                                                                                                                                                                                                                                                                                                                                                                                                                                                                                                 |
| Hokwang is devoted to creating an ac                               | ccessible washroom environment.                                           | 100 mm                                                                                                                                                                                                                                                                                                                                                                                                                                                                                                                                                                                                                                                                                              |
| -                                                                  | nd dryer is to make everyone's hand drying experience even more           |                                                                                                                                                                                                                                                                                                                                                                                                                                                                                                                                                                                                                                                                                                     |
| accommodating. EcoSlender hand dr                                  | ryer is ADA-Compliant (Americans with Disabilities Act)                   |                                                                                                                                                                                                                                                                                                                                                                                                                                                                                                                                                                                                                                                                                                     |
| ; its thin profile only protrudes 4 inch                           |                                                                           |                                                                                                                                                                                                                                                                                                                                                                                                                                                                                                                                                                                                                                                                                                     |
| -                                                                  | is patented parallel dual air outlets resulting in high drying efficiency | 2                                                                                                                                                                                                                                                                                                                                                                                                                                                                                                                                                                                                                                                                                                   |
| dry both naturally and comfortably.                                | dryer cover design also creates a wide drying area to allow hands to      |                                                                                                                                                                                                                                                                                                                                                                                                                                                                                                                                                                                                                                                                                                     |
| Specification                                                      |                                                                           | 6 mm                                                                                                                                                                                                                                                                                                                                                                                                                                                                                                                                                                                                                                                                                                |
| Drying Time: 12 seconds (Accordi                                   | ing to hand dryer PCR)                                                    |                                                                                                                                                                                                                                                                                                                                                                                                                                                                                                                                                                                                                                                                                                     |
| Operating Voltage: 110V-120Vac                                     |                                                                           | n                                                                                                                                                                                                                                                                                                                                                                                                                                                                                                                                                                                                                                                                                                   |
| Operating Voltage: 220V-240Vac                                     | , 50/60 Hz, 0.84-1.0kW                                                    |                                                                                                                                                                                                                                                                                                                                                                                                                                                                                                                                                                                                                                                                                                     |
| Standby Power: 0.3-0.4W<br>Timing Protection: 60 seconds aut       | to shut off                                                               |                                                                                                                                                                                                                                                                                                                                                                                                                                                                                                                                                                                                                                                                                                     |
| Sound Level: MIN 72.8 dB to 77.6                                   |                                                                           |                                                                                                                                                                                                                                                                                                                                                                                                                                                                                                                                                                                                                                                                                                     |
| Air Speed: 70-82 m/s, adjustable                                   |                                                                           |                                                                                                                                                                                                                                                                                                                                                                                                                                                                                                                                                                                                                                                                                                     |
| Sensing range: 170 mm ± 20 mm,                                     | adjustable                                                                |                                                                                                                                                                                                                                                                                                                                                                                                                                                                                                                                                                                                                                                                                                     |
| Drip Proof: IP24                                                   |                                                                           |                                                                                                                                                                                                                                                                                                                                                                                                                                                                                                                                                                                                                                                                                                     |
| UL, CE, GS, CB, BSMI, EMC, LV<br>Patented: Taiwan, China, United S | /D, WEEE, ROHS, GreenSpec certified                                       | bsi Iso<br>14001 GreenSpec                                                                                                                                                                                                                                                                                                                                                                                                                                                                                                                                                                                                                                                                          |
| Shipping Information                                               | naits, EU                                                                 |                                                                                                                                                                                                                                                                                                                                                                                                                                                                                                                                                                                                                                                                                                     |
| Master Carton Size (W x H x D): 5                                  | 21mm x 370mm x 312mm                                                      | WEEE ROHS                                                                                                                                                                                                                                                                                                                                                                                                                                                                                                                                                                                                                                                                                           |
| Shipping Weight: 17.9kgs (39.7lbs                                  |                                                                           |                                                                                                                                                                                                                                                                                                                                                                                                                                                                                                                                                                                                                                                                                                     |
|                                                                    |                                                                           |                                                                                                                                                                                                                                                                                                                                                                                                                                                                                                                                                                                                                                                                                                     |
|                                                                    |                                                                           |                                                                                                                                                                                                                                                                                                                                                                                                                                                                                                                                                                                                                                                                                                     |