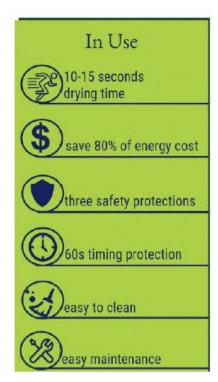

## SANITARY WARE SPECIFICATION SHEET

|                                                                    | $E_{A} (T_{D}) = (T_{A}) + 204 G_{A} (T_{A}) = 0$                         |                                                                                                                                                                                                                                                                                                                                                                                                                                                                                                                                                                                                                                                                                                     |
|--------------------------------------------------------------------|---------------------------------------------------------------------------|-----------------------------------------------------------------------------------------------------------------------------------------------------------------------------------------------------------------------------------------------------------------------------------------------------------------------------------------------------------------------------------------------------------------------------------------------------------------------------------------------------------------------------------------------------------------------------------------------------------------------------------------------------------------------------------------------------|
| Item Descriptions                                                  | FASTDRY (Taiwan) #304 Stainless Steel                                     | Illustration/ Drawing                                                                                                                                                                                                                                                                                                                                                                                                                                                                                                                                                                                                                                                                               |
|                                                                    | wall mounted high speed hand dryer In Satin                               |                                                                                                                                                                                                                                                                                                                                                                                                                                                                                                                                                                                                                                                                                                     |
|                                                                    | Finish ; slim design 100mm depth ;                                        |                                                                                                                                                                                                                                                                                                                                                                                                                                                                                                                                                                                                                                                                                                     |
|                                                                    |                                                                           |                                                                                                                                                                                                                                                                                                                                                                                                                                                                                                                                                                                                                                                                                                     |
|                                                                    |                                                                           |                                                                                                                                                                                                                                                                                                                                                                                                                                                                                                                                                                                                                                                                                                     |
| Dimensions                                                         | W275 x D100 x H216 mm                                                     |                                                                                                                                                                                                                                                                                                                                                                                                                                                                                                                                                                                                                                                                                                     |
|                                                                    |                                                                           | and the second se |
|                                                                    | EGOGY ENDED OF                                                            | the second s                                                                                                                                                                                                                                                                                                                                                                                                                                                                                                                                                                                      |
| Model                                                              | ECOSLENDER 05                                                             | the second s                                                                                                                                                                                                                                                                                                                                                                                                                                                                                                                                                                                      |
|                                                                    |                                                                           | and the second se |
| Finish :                                                           | Satin Finish                                                              | AUTO                                                                                                                                                                                                                                                                                                                                                                                                                                                                                                                                                                                                                                                                                                |
| 1 111511 .                                                         | Sum i mish                                                                |                                                                                                                                                                                                                                                                                                                                                                                                                                                                                                                                                                                                                                                                                                     |
|                                                                    |                                                                           |                                                                                                                                                                                                                                                                                                                                                                                                                                                                                                                                                                                                                                                                                                     |
| Manufacturer                                                       | FASTDRY (Taiwan)                                                          |                                                                                                                                                                                                                                                                                                                                                                                                                                                                                                                                                                                                                                                                                                     |
|                                                                    |                                                                           | 275 mm                                                                                                                                                                                                                                                                                                                                                                                                                                                                                                                                                                                                                                                                                              |
| Supplier                                                           | Acme Sanitary Ware Co. Ltd                                                | < <u> </u>                                                                                                                                                                                                                                                                                                                                                                                                                                                                                                                                                                                                                                                                                          |
| Supplier                                                           |                                                                           |                                                                                                                                                                                                                                                                                                                                                                                                                                                                                                                                                                                                                                                                                                     |
|                                                                    | Mr. Eric Wong/ Mr. Don Yuen                                               |                                                                                                                                                                                                                                                                                                                                                                                                                                                                                                                                                                                                                                                                                                     |
|                                                                    |                                                                           | H H                                                                                                                                                                                                                                                                                                                                                                                                                                                                                                                                                                                                                                                                                                 |
| Contact Tel/Fax                                                    | (852) 2388-7171 / (852) 2710-8012                                         |                                                                                                                                                                                                                                                                                                                                                                                                                                                                                                                                                                                                                                                                                                     |
| E-mail                                                             | acme@acmesanitary.com.hk                                                  |                                                                                                                                                                                                                                                                                                                                                                                                                                                                                                                                                                                                                                                                                                     |
|                                                                    | -                                                                         |                                                                                                                                                                                                                                                                                                                                                                                                                                                                                                                                                                                                                                                                                                     |
| Website                                                            | www.acmesanitary.com.hk                                                   |                                                                                                                                                                                                                                                                                                                                                                                                                                                                                                                                                                                                                                                                                                     |
| -                                                                  | 0W Satin Stainless Steel Slim Hand Dryer                                  |                                                                                                                                                                                                                                                                                                                                                                                                                                                                                                                                                                                                                                                                                                     |
| EcoSlender 05 is an ADA satin stain                                | -                                                                         |                                                                                                                                                                                                                                                                                                                                                                                                                                                                                                                                                                                                                                                                                                     |
| glow.                                                              | ign is the perfect fit with satin stainless steel texture with a subtle   | 100                                                                                                                                                                                                                                                                                                                                                                                                                                                                                                                                                                                                                                                                                                 |
| Hokwang is devoted to creating an ac                               | ccessible washroom environment.                                           | 100 mm                                                                                                                                                                                                                                                                                                                                                                                                                                                                                                                                                                                                                                                                                              |
| -                                                                  | nd dryer is to make everyone's hand drying experience even more           |                                                                                                                                                                                                                                                                                                                                                                                                                                                                                                                                                                                                                                                                                                     |
| accommodating. EcoSlender hand dr                                  | ryer is ADA-Compliant (Americans with Disabilities Act)                   |                                                                                                                                                                                                                                                                                                                                                                                                                                                                                                                                                                                                                                                                                                     |
| ; its thin profile only protrudes 4 inch                           |                                                                           |                                                                                                                                                                                                                                                                                                                                                                                                                                                                                                                                                                                                                                                                                                     |
| -                                                                  | is patented parallel dual air outlets resulting in high drying efficiency | 2                                                                                                                                                                                                                                                                                                                                                                                                                                                                                                                                                                                                                                                                                                   |
| dry both naturally and comfortably.                                | dryer cover design also creates a wide drying area to allow hands to      |                                                                                                                                                                                                                                                                                                                                                                                                                                                                                                                                                                                                                                                                                                     |
| Specification                                                      |                                                                           | 6 mm                                                                                                                                                                                                                                                                                                                                                                                                                                                                                                                                                                                                                                                                                                |
| Drying Time: 12 seconds (Accordi                                   | ing to hand dryer PCR)                                                    |                                                                                                                                                                                                                                                                                                                                                                                                                                                                                                                                                                                                                                                                                                     |
| Operating Voltage: 110V-120Vac                                     |                                                                           | n                                                                                                                                                                                                                                                                                                                                                                                                                                                                                                                                                                                                                                                                                                   |
| Operating Voltage: 220V-240Vac                                     | , 50/60 Hz, 0.84-1.0kW                                                    |                                                                                                                                                                                                                                                                                                                                                                                                                                                                                                                                                                                                                                                                                                     |
| Standby Power: 0.3-0.4W<br>Timing Protection: 60 seconds aut       | to shut off                                                               |                                                                                                                                                                                                                                                                                                                                                                                                                                                                                                                                                                                                                                                                                                     |
| Sound Level: MIN 72.8 dB to 77.6                                   |                                                                           |                                                                                                                                                                                                                                                                                                                                                                                                                                                                                                                                                                                                                                                                                                     |
| Air Speed: 70-82 m/s, adjustable                                   |                                                                           |                                                                                                                                                                                                                                                                                                                                                                                                                                                                                                                                                                                                                                                                                                     |
| Sensing range: 170 mm ± 20 mm,                                     | adjustable                                                                |                                                                                                                                                                                                                                                                                                                                                                                                                                                                                                                                                                                                                                                                                                     |
| Drip Proof: IP24                                                   |                                                                           |                                                                                                                                                                                                                                                                                                                                                                                                                                                                                                                                                                                                                                                                                                     |
| UL, CE, GS, CB, BSMI, EMC, LV<br>Patented: Taiwan, China, United S | /D, WEEE, ROHS, GreenSpec certified                                       | bsi Iso<br>14001 GreenSpec                                                                                                                                                                                                                                                                                                                                                                                                                                                                                                                                                                                                                                                                          |
| Shipping Information                                               | naits, EU                                                                 |                                                                                                                                                                                                                                                                                                                                                                                                                                                                                                                                                                                                                                                                                                     |
| Master Carton Size (W x H x D): 5                                  | 21mm x 370mm x 312mm                                                      | WEEE ROHS                                                                                                                                                                                                                                                                                                                                                                                                                                                                                                                                                                                                                                                                                           |
| Shipping Weight: 17.9kgs (39.7lbs                                  |                                                                           |                                                                                                                                                                                                                                                                                                                                                                                                                                                                                                                                                                                                                                                                                                     |
|                                                                    |                                                                           |                                                                                                                                                                                                                                                                                                                                                                                                                                                                                                                                                                                                                                                                                                     |
|                                                                    |                                                                           |                                                                                                                                                                                                                                                                                                                                                                                                                                                                                                                                                                                                                                                                                                     |

Note:

\* All information of the above is for the reference only. No prior notice is made if any changes.

| Cover Finish              | EcoSlender05, SatinFinish                               |  |  |  |  |
|---------------------------|---------------------------------------------------------|--|--|--|--|
| Cover Material            | EcoSlender 05, Stainless Steel                          |  |  |  |  |
| Packaging (carton)        | 4 dryers/carton. Gross weight 17.9kg. Measurement 2.1'  |  |  |  |  |
| Drying Time               | Less than 10-15 seconds                                 |  |  |  |  |
| Operating Voltage         | 110V-120Vac, 50/60 Hz, 0.84-1.0kW                       |  |  |  |  |
|                           | 220V-240Vac, 50/60 Hz, 0.84-1.0kW                       |  |  |  |  |
| Motor Wattage             | 325-500W, Adjustable                                    |  |  |  |  |
| Standby Power             | 0.3-0.4W                                                |  |  |  |  |
| Air Speed                 | 70-82 m/s, Adjustable                                   |  |  |  |  |
| Sound Level               | MIN 72.8 dB to 77.6 dB MAX @ 1m                         |  |  |  |  |
| Sensing Range             | 170 mm ± 20 mm, Adjustable                              |  |  |  |  |
| Drip Proof                | IP24                                                    |  |  |  |  |
| Timing Protection         | 60 seconds auto shut off                                |  |  |  |  |
| Motor Thermal Protection  | Auto resetting thermostat turns unit off,               |  |  |  |  |
|                           | 120V at 135°C(275°F), 240V at 95°C(203°F)               |  |  |  |  |
| Heater Thermal Protection | Auto resetting thermostat turns unit off at 85°C(185°F) |  |  |  |  |
|                           | Thermal fuse cuts unit off at 142°C(288°F)              |  |  |  |  |
| Safety Approvals          |                                                         |  |  |  |  |